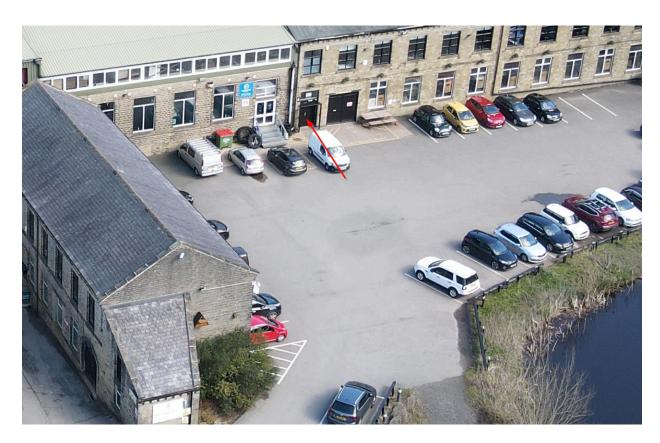

Turn on to the site from Branch Road

Take the right hand fork into the pond carpark

Entrance - black door to the right of the gym (not locked during office hours)

Once inside follow our logo signs to our office.