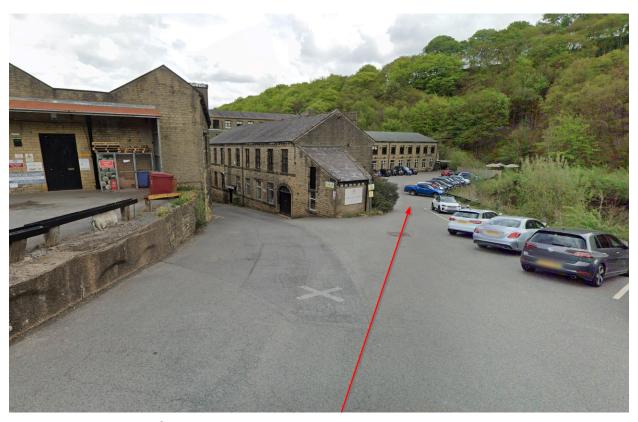

Turn on to the site from Branch Road

Take the right hand fork into the pond carpark

Entrance - black door to the right of the gym (not locked during office hours)

Once inside follow our logo signs to our office.