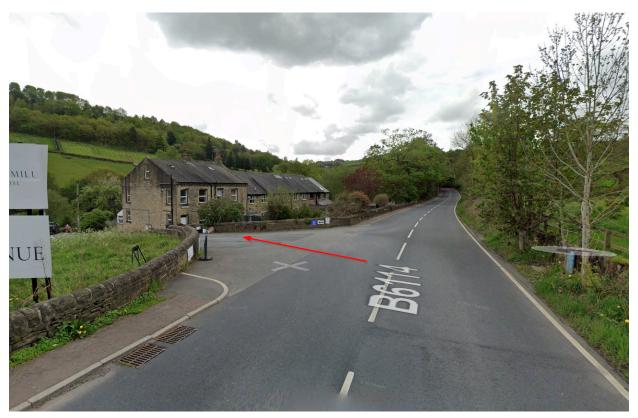

Please save this document to your phone due to poor mobile coverage on site!

To get to our office put the postcode HX40AD in to your satnay - this will take you down Branch Road in Barkisland and in to the mill site

Turn on to the site from Branch Road

Take the right hand fork into the pond carpark

Entrance - black door to the right of the gym (not locked during office hours)

Once inside follow our logo signs to our office.